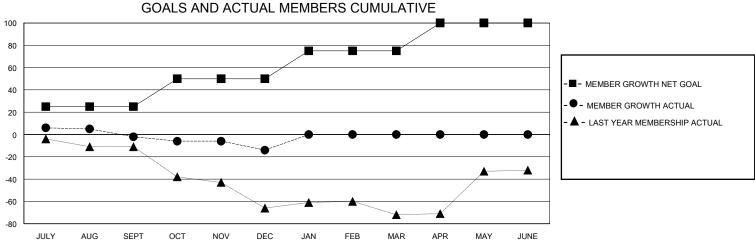

## District 5 SKN

GMT: LOCATION SASKATCHEWAN GMT CA

| CIVIT.        |               | LOC         | ,, (11011 0, 1010 11 0 | J                     |                        |                         | CIVIT Of C                                         |  |
|---------------|---------------|-------------|------------------------|-----------------------|------------------------|-------------------------|----------------------------------------------------|--|
|               | Club          | os          |                        | Members               |                        |                         |                                                    |  |
|               | RESULTS FOR   | R 2023-2024 |                        | RESULTS FOR 2023-2024 |                        |                         |                                                    |  |
| QUARTER       | NEW CLUB GOAL | NEW CLUBS   | DROPPED CLUBS          | QUARTER MEME          | BER GROWTH NET<br>GOAL | MEMBER GROWTH<br>ACTUAL | DROPPED<br>MEMBERS ACTUAL<br>(including transfers) |  |
| JULY/AUG/SEPT | 0             | 0           | 0                      | JULY/AUG/SEPT         | 25                     | 13                      | 13                                                 |  |
| OCT/NOV/DEC   | 1             | 0           | 0                      | OCT/NOV/DEC           | 25                     | 34                      | 44                                                 |  |
| JAN/FEB/MAR   | 0             | 0           | 0                      | JAN/FEB/MAR           | 25                     | 0                       | 0                                                  |  |
| APR/MAY/JUNE  | 0             | 0           | 0                      | APR/MAY/JUNE          | 25                     | 0                       | 0                                                  |  |
|               |               |             |                        |                       |                        |                         |                                                    |  |