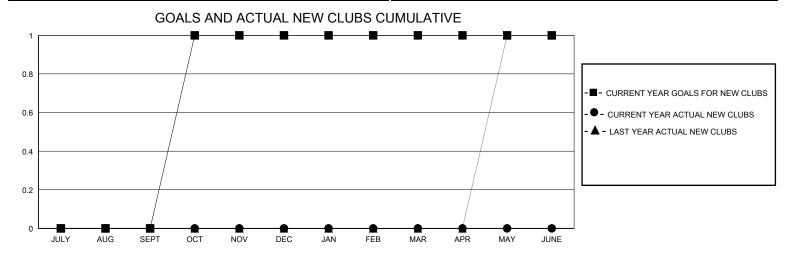

## District 5 SKN

GMT: LOCATION SASKATCHEWAN GMT CA

| CIVIT.        |               | LOC         | ,, (11011 0, 1010 11 0 | J                     |                        |                         | CIVIT Of C                                         |  |
|---------------|---------------|-------------|------------------------|-----------------------|------------------------|-------------------------|----------------------------------------------------|--|
|               | Club          | os          |                        | Members               |                        |                         |                                                    |  |
|               | RESULTS FOR   | R 2023-2024 |                        | RESULTS FOR 2023-2024 |                        |                         |                                                    |  |
| QUARTER       | NEW CLUB GOAL | NEW CLUBS   | DROPPED CLUBS          | QUARTER MEME          | BER GROWTH NET<br>GOAL | MEMBER GROWTH<br>ACTUAL | DROPPED<br>MEMBERS ACTUAL<br>(including transfers) |  |
| JULY/AUG/SEPT | 0             | 0           | 0                      | JULY/AUG/SEPT         | 25                     | 13                      | 13                                                 |  |
| OCT/NOV/DEC   | 1             | 0           | 0                      | OCT/NOV/DEC           | 25                     | 34                      | 44                                                 |  |
| JAN/FEB/MAR   | 0             | 0           | 0                      | JAN/FEB/MAR           | 25                     | 0                       | 0                                                  |  |
| APR/MAY/JUNE  | 0             | 0           | 0                      | APR/MAY/JUNE          | 25                     | 0                       | 0                                                  |  |
|               |               |             |                        |                       |                        |                         |                                                    |  |